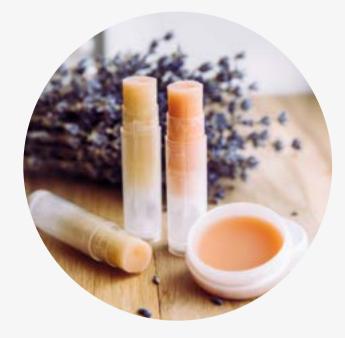

#### **Lip Balms**

- Introduction
- Formulation Break Up
- Cocoa Coffee Lip Balm
- Almond Lip Balm