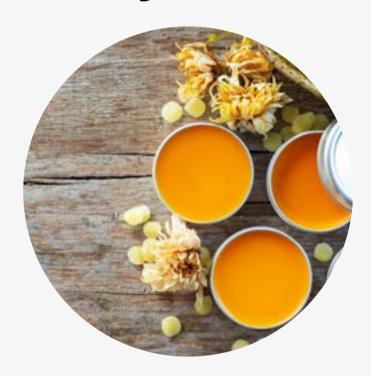

#### **Lip Balms**

- Introduction
- Formulation Break Up
- Cocoa Coffee Lip Balm
- Almond Lip Balm